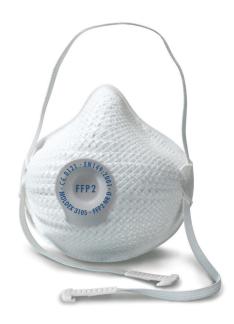

## Moldex 3105 Mask FFP2V NRD Medium/Large

Product Code

MOL3105

Available in Sizes

1 SIZE

Available in Colours

- Suited to most industrial applications this general purpose mask is strong and durable.
- The ActivForm® seal automatically adjusts to different face shapes and movements , reducing the need for multiple mask sizes.
- Strap and clip, hang the mask around the neck during breaks.
- Blue clip suitable for the food industry.
- Nose seal increases fit and comfort.
- DuraMesh® for optimum shape retention and durability.
- ActivForm® seal automatically adjusts to different face shapes.
- Ventex®-valve reduces moisture and heat.
- EN149:2001 + A1:2009