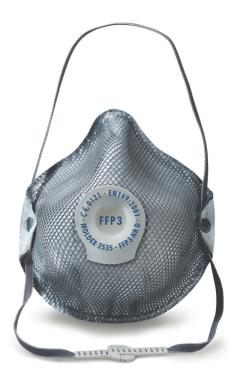

**MOLDEX 2535 MASK FFP3V NR D** 

Product Code MOL2535

- Activated layer of charcoal built into this mask offers relief from low levels of gases and vapours, often found in conjunction with particulate hazards.
- Protects from nuisance levels of acid, ozone and organic gas relief.
- FFP3 protection against harmful and carcinogenic dusts, fumes and water/oil based mists/aerosols 20 x WEL

The ActiveForm® and comfort nose seal automatically adjusts to different face shapes and movements to give a secure fit.

- The Strap and clip allows you to hang the mask around the neck during breaks.
- The DuraMesh® shell increases shape retention and durability.
- Ventex®-valve reduces moisture and heat inside the mask.