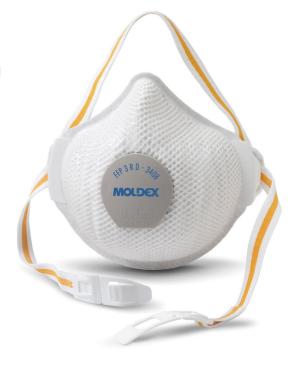

## Moldex 3408 Face Mask FFP3VRD

Product Code

M3408

Available in Sizes

**ONE SIZE** 

Available in Colours

White M3408 The real reusable FFP with a washable full face seal and secure fit comparable to a half mask!

- AirWave® Pleated Filter for comfortable breathing and fatigue-free work
- Longer use time, less consumption
- Comfortable full-face seal made of washable TPE material which is gentle on the skin
- Length-adjustable loop strap with clip for quick, simple and safe on and off
- ProValve: Built-in valve, reduces condensation from exhaled air
- 3D Full Face Seal: Much like a rubber half mask improves fit, and provides optimum wearing comfort.
- DuraMesh®: strong and durable structure, keeps the mask in shape
- ActivForm®: no nose clip needed
- Low Breathing Resistance: Pleated filter technology reduces inhalation resistance by up to 50% whilst maintaining filtration performance

FFP3 protection against harmful and carcinogenic dusts, water and oil based mists/aerosols, biological agents of risk Group 2 and 3, CMR-substances. Tested and certified to EN 149:2001+A1:2009