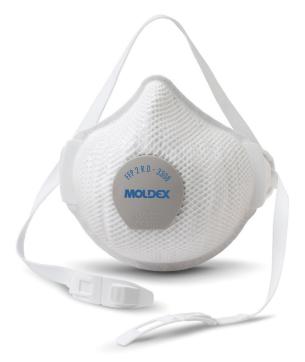

## Available in Colours

White M3308 The real reusable FFP with a washable full face seal and secure fit comparable to a half mask!

- AirWave® Pleated Filter for comfortable breathing and fatigue-free work
- Longer use time, less consumption
- Comfortable full-face seal made of washable TPE material which is gentle on the skin
- Length-adjustable loop strap with clip for quick, simple and safe on and off
  - ProValve: Built-in valve, reduces condensation from exhaled air

• 3D Full Face Seal: Much like a rubber half mask improves fit, and provides optimum wearing comfort.

- DuraMesh®: strong and durable structure, keeps the mask in shape
- ActivForm®: no nose clip needed

• Low Breathing Resistance: Pleated filter technology reduces inhalation resistance by up to 50% whilst maintaining filtration performance

FFP2 protection against hazardous fine dusts, water and oil based mists/aerosols, biological agents of risk Group 2. Tested and certified to EN 149:2001+A1:2009