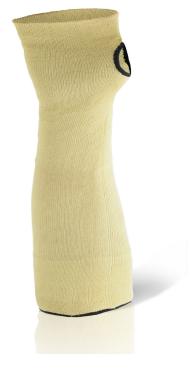

## Beeswift Reinforced 18" Sleeve With Thumbslot

- 18" (45cm) Reinforced sleeve with thumb slot.
- 100% reinforced fiber
- Excellent cut resistance.
- Soft and comfortable against the arm during use.
- Extremely lightweight elasticated style allows the sleeve to remain in place during the most rigorous tasks.
- Thumb slot is added to further ensure that the product remains in place.
- Ideal in industries where laceration risks to the arms are prominent.
- Sold as singles.
- EN388: 2016
- Level 1 Abrasion
- Level X Cut Resistance (Glove blunted the blade, ISO 13997 test required)
- Level 4 Tear Resistance
- Level X Puncture
- Level B ISO 13997 Cut Resistance