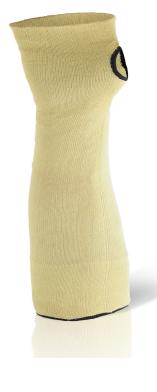

## Cat 2 - Intermediate Risk Cat 2 - Intermediate Risk Mechanical Handling

- 14" (35cm) Reinforced sleeve with thumb slot.
- 100% reinforced fiber
- Excellent cut resistance.
- Soft and comfortable against the arm during use.
- Extremely lightweight elasticated style allows the sleeve to remain in place during the most rigorous tasks.
- •Thumb slot is added to further ensure that the product remains in place.

**Beeswift Kevlar 14" Sleeve with Thumbslot** 

- Ideal in industries where laceration risks to the arms are prominent.
- Sold as singles.
- EN388: 2016
- Level 1 Abrasion
- Level X Cut Resistance (Glove blunted the blade, ISO 13997 test required)
- Level 4 Tear Resistance
- Level X Puncture
- Level B ISO 13997 Cut Resistance