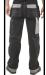

Product Code

KMPTBL28

Product supplied with retail tags

Cat 1 - Minimal Risk

Garment has Knee Pad Pockets

Garment has a mobile phone pocket

## **KINGTON BLACK M/POCKET TRS 28**

- 98% cotton / 2% Lycra stretch fabric
- YKK Zip fastening with metal button waistband attachment
- 7 belt loops
- Triple stitching to main seams
- 2 front hip pockets
- 2 detachable tool (nail) pouches
- 1 multi cargo pocket to thigh, hook and loop fastening, including mobile phone pocket
- 2 rear patch pockets with hook and loop fastening
- Cordura knee pad pockets
- 1 Cordura rule pockets
- Cordura heel reinforcement