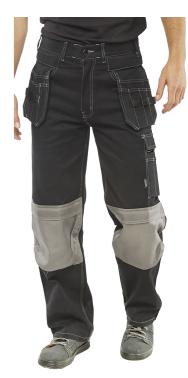

## **KINGTON BLACK M/POCKET TRS 28**

- 98% cotton / 2% Lycra stretch fabric
- YKK Zip fastening with metal button waistband attachment
- 7 belt loops
- Triple stitching to main seams
- 2 front hip pockets
- 2 detachable tool (nail) pouches
- 1 multi cargo pocket to thigh, hook and loop fastening, including mobile phone pocket
- 2 rear patch pockets with hook and loop fastening
- Cordura knee pad pockets
- 1 Cordura rule pockets
- Cordura heel reinforcement