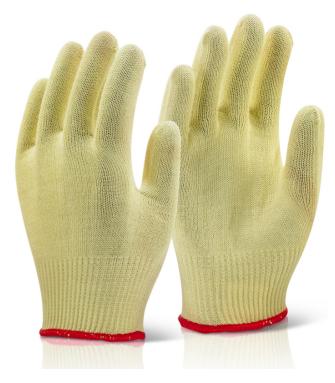

**Product Code** 

KGLW08

Mechanical Handling

Cat 2 - Intermediate Risk

## **REINFORCED GLOVE L/W SIZE 8**

DATASHE

- 100% reinforced fiber
- Lightweight cut resistant glove.
- Exceptional dexterity for safe handling of the smallest components.
- Extremely successful used as a glove liner in conjunction with traditional work gloves.
- Used this way it can provide additional protection should the outer glove incur laceration.
- EN388: 2016
- Level 1 Abrasion
- Level X Cut Resistance (Glove blunted the blade, ISO 13997 test required)
- Level 4 Tear Resistance
- Level X Puncture
- Level A ISO 13997 Cut Resistance