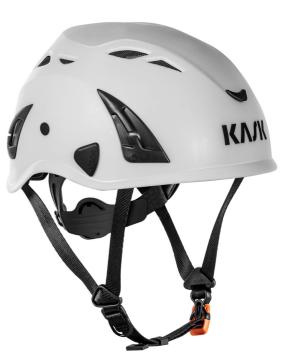

## SUPERPLASMA AQ WHITE

## Product Code KAWHE00104-201

- Washable soft padding with 2DRY technology for maximum comfort
- Sanitized antibacterial treatment acts as internal deodorant
  - Maximum ventilation thanks to the ten air intakes
  - · Micrometrical adjustment system provides quick and precise adjustment
  - Universal-adjustable
  - Multilateral hit protection ensured
  - EPS inner shell for best shock absorption and protection
- Conforms to EN397