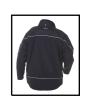

## RIMINI BLACK SNS W/PROOF FIXED LINING PILOT JACKET LGE

- Concealed zip front with double storm flap cover and press stud closure
- Fixed fleece lining
- Fixed linings affect the breathability of a garment
- Adjustable hood in collar with draw cord
- Hood with innovative fixture for improved hearing through hood
- 2 chest pockets
- Reflective piping on back and front
- 2 inner pockets
- Napoleon pocket
- Adjustable cuffs using hook and loop
- 2 zip fastening side pockets
- Action back
- Simply no Sweat (SNS) 210gsm Nylon laminate fabric
- Highly breathable providing great comfort
- Durable and cost effective
- Smooth textile finish
- Conforms to EN343 Class 3 Water penetration
- Conforms to EN343 Class 3 Breathability