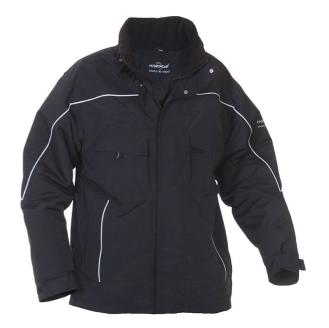

## RIMINI BLACK SNS W/PROOF FIXED LINING PILOT JACKET LGE

- Concealed zip front with double storm flap cover and press stud closure
- Fixed fleece lining
- Fixed linings affect the breathability of a garment
- Adjustable hood in collar with draw cord
- Hood with innovative fixture for improved hearing through hood
- 2 chest pockets
- Reflective piping on back and front
- 2 inner pockets
- Napoleon pocket
- Adjustable cuffs using hook and loop
- 2 zip fastening side pockets
- Action back
- Simply no Sweat (SNS) 210gsm Nylon laminate fabric
- Highly breathable providing great comfort
- Durable and cost effective
- Smooth textile finish
- Conforms to EN343 Class 3 Water penetration
- Conforms to EN343 Class 3 Breathability