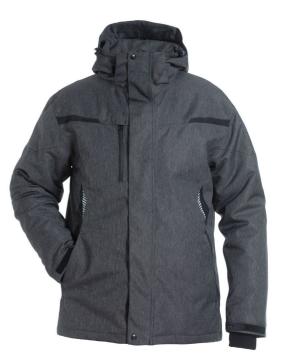

## KASSEL SNS WATERPROOF FIXED LINING PARKA GRY LGE

- Concealed zip front with double storm flap cover and press stud closure
- Fixed fleece lining
- Fixed linings affect the breathability of a garment
- Detachable hood in collar with draw cords
- Chest pocket with waterproof zipper
- Inner Pocket with zipper
- Napoleon pocket
- Adjustable cuffs using hook and loop
- 2 zip fastening side pockets
- Retro-reflective trim on back and front
- Simply no Sweat (SNS) 210gsm Polyester laminate fabric
- Highly breathable providing great comfort
- Durable and cost effective
- Smooth textile finish
- Conforms to EN343 Class 3 Water penetration
- Conforms to EN343 Class 3 Breathability