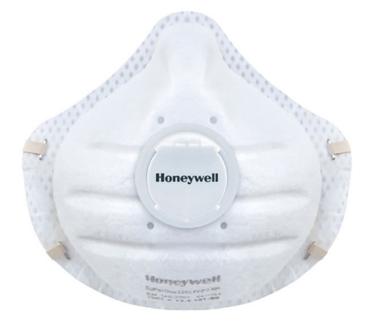

## Honeywell Superone Mask 3206 FFP2 NR D

Product Code HW1013206

Available in Sizes

**ONE SIZE** 

Available in Colours

White HW1013206 Economic, Simple and effective. FFP2.

- Unique design and shape: limited number of references.
- Pre-formed shell: rigid half-mask: the mask shape is maintained throughout use, for increased comfort.
- Internal volume: facilitated communication, no pressure on the face for increased comfort.
- Inner layer, ultra-light and ultra-soft: soft and pleasant touch to the skin to avoid irritation and increase comfort, easy breathing for greater acceptance over time.
- Upper preformed section near the nasal outline: quick and easy adjustment, highly effective and safe, fits all faces.
- Moving nasal element: compatible with goggles, excellent field of vision.
- High-performance exhalation valve: low exhalation resistance, mask inside cooler for enhanced comfort and acceptance over time.
- Protected valve membrane on the front: minimal risk of damage and leakage for increased safety.
- •NR = Non reusable •\*D = tested using Dolomite