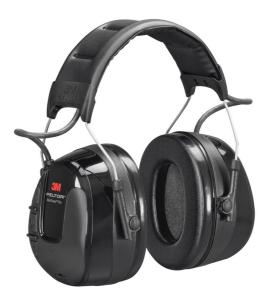

## **3M Peltor Worktunes Pro AM/FM Radio Headset**

The 3M PELTOR WorkTunes Pro Headset helps protect you from potentially harmful workplace noise while at the same time enjoy listening to the built in AM/FM radio. The built-in antenna, fast digital tuning and ability to store stations makes the hearing protector flexible and easy to work with.

## Benefits

- Protect your hearing and listen to AM/FM radio at the same time with built-in antenna.
- Digital station search and voice guided menu system with announced frequencies
- 3.5 mm listen only stereo input (limited to 82 dB) for connection to external devices (e.g. mobile phone, radio, two-way radio and iPod)
- Auto power off turns headset off after 4 hours of non-use, to save energy and a low-battery warning informs you when to change batteries
- To reduce the corrosion caused by sweat the electronics are located in the outer part of the cup
- Store up to 5 stations on the headset
- 40 hours battery life