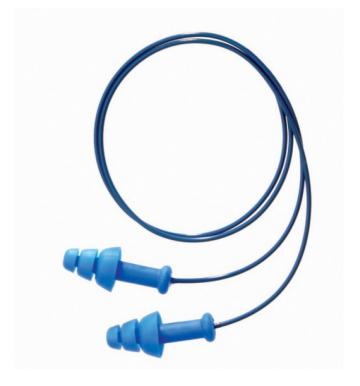

## **Honeywell Smartfit Detectable Corded Ear Plugs**

The Howard Leight Smart Fit metal detectable earplug is both reusableable and economical. The Smart Fit Earplug delivers superior comfort and a truly individual fit. This single earplug will fit almost every wearer reducing inventory control. The bright blue color makes them easily detected. The detectable ring on the stem and metalized cord are detectable by automated equipment keeping contamination from occurring. NRR 25 dB.

- SNR 30dB
- Conforming Material Technology
- Reusable and economical
- Bright blue color for extra visibility in food processing environments
- Both cord and plug are metal detectable
- Each pair supplied in poly propylene case