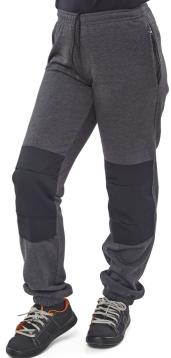

## FLEECE JOGGING BOTTOM GY 3XL

The Beeswift jogging bottom trousers are a great way to keep warm when working on-site in outdoor or exposed locations.

The 360gsm pile material is warm and shields the user from wind and cold temperatures.

With 2 zip side pockets you won't be losing your mobile phone or keys in a hurry and is a safe place

to put objects so they won't fall out.

The knee area of the trousers are reinforced, with pockets to add knee pads for users working on the floor with their knees to help fatigue.

With a sleek grey look these trousers are ideal for many occasions for both work and play.

- Fleece jogging bottom
- 50% polyester 50% cottton fleece to inside 320gsm
- Elasticated waist and ankles
- 2 side hip pockets with zip fastening
- 1 rear pocket and 1 tool pocket
- Knee pad pocket