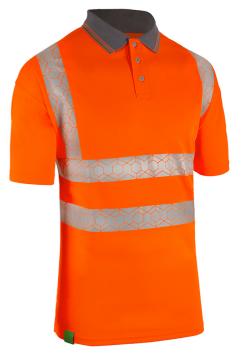

- 100% Recycled polyester "Bird Eye" fabric.
- 160gsm fabric weight
- 3 Button placket.
- Grey trim to collar and cuffs.
- Hex patterned heatseal Retro-Reflective tape for comfort and flexability.
- UV Protective SPF40, "EN 13758-1 Part 1: Method of test for apparel fabrics."
- Global Recycled Standard Certificated
- Tested to 50 washes
- Conforms to EN ISO 20471 Class 2 High Visibility
- RIS-3279-TOM Railway use certified.