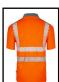

- 100% Recycled polyester "Bird Eye" fabric.
- 160gsm fabric weight
- 3 Button placket.
- Grey trim to collar and cuffs.
- Hex patterned heatseal Retro-Reflective tape for comfort and flexability.
- UV Protective SPF40, "EN 13758-1 Part 1: Method of test for apparel fabrics."
- Global Recycled Standard Certificated
- Tested to 50 washes
- Conforms to EN ISO 20471 Class 2 High Visibility
- RIS-3279-TOM Railway use certified.