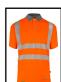

- 100% Recycled polyester "Bird Eye" fabric.
- 160gsm fabric weight
- 3 Button placket.
- Grey trim to collar and cuffs.
- Hex patterned heatseal Retro-Reflective tape for comfort and flexability.
- UV Protective SPF40, "EN 13758-1 Part 1: Method of test for apparel fabrics."
- Global Recycled Standard Certificated
- Tested to 50 washes
- Conforms to EN ISO 20471 Class 2 High Visibility
- RIS-3279-TOM Railway use certified.