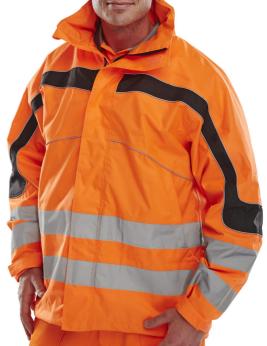

## **ETON JACKET OR 4XL**

- Breathable PU coated fabric.
- Waterproof jacket fully taped seams.
- Zip front closure to neck.
- Hook and loop fastening storm flap.
- Adjustable cuffs.
- 6cm retro reflective tape.
- Retro reflective piping.
- 2 zip fastening front pockets.
- Concealed hood.
- Hip draw cord.
- EN ISO 20471 Class 3 high visibility
- EN 343
   Class 3 resistance to water penetration
   Class 3 air permeability
- RIS-3279-TOM Railway use certified