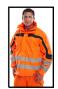

## **ETON JACKET OR 4XL**

- Breathable PU coated fabric.
- Waterproof jacket fully taped seams.
- Zip front closure to neck.
- Hook and loop fastening storm flap.
- Adjustable cuffs.
- 6cm retro reflective tape.
- Retro reflective piping.
- 2 zip fastening front pockets.
- Concealed hood.
- Hip draw cord.
- EN ISO 20471 Class 3 high visibility
- EN 343
   Class 3 resistance to water penetration
   Class 3 air permeability
- RIS-3279-TOM Railway use certified