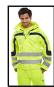

## **ETON JACKET SY 4XL**

- Breathable PU coated fabric.
- Waterproof jacket fully taped seams.
- Zip front closure to neck.
- Hook and loop fastening storm flap.
- Adjustable cuffs.
- 6cm retro reflective tape.
- Retro reflective piping.
- 2 zip fastening front pockets.
- Concealed hood.
- Hip draw cord.
- EN ISO 20471 Class 3 high visibility
- EN 343
  Class 3 resistance to water penetration
  Class 3 air permeability