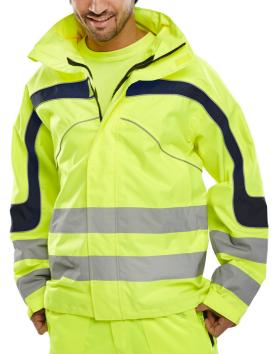

## **ETON JACKET SY 4XL**

- Breathable PU coated fabric.
- Waterproof jacket fully taped seams.
- Zip front closure to neck.
- Hook and loop fastening storm flap.
- Adjustable cuffs.
- 6cm retro reflective tape.
- Retro reflective piping.
- 2 zip fastening front pockets.
- Concealed hood.
- Hip draw cord.
- EN ISO 20471 Class 3 high visibility
- EN 343
  Class 3 resistance to water penetration
  Class 3 air permeability