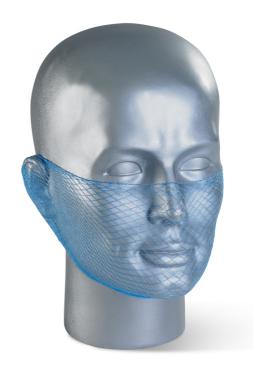

## DISP BEARD SNOOD MESH BLUE(12) (REF 9069)

Our 5mm Close Mesh Beard Snood, is made from polypropylene for high moisture transportation and wicking properties. This helps to diffuse the risk of the wearer recycling carbon dioxide on inhalation; when compared to a non-woven Beard Cover.

- This product is Metal Free.
- Complete lower face cover
- Lightweight mesh encloses beards and moustaches
- Ideal method for eliminating loose hair contamination
- Fits comfortably and snugly around the face
- Material is ignition resistant
- Standard size
- Pack size of 12
- Carton of 2400 (200 packs of 12)