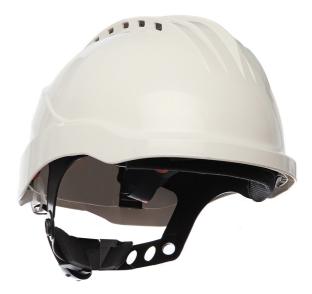

## **Climax Curro Safety Helmet Without Chin** Strap

The Curro helmet is specially designed to be used in work at height, emergencies, and confined spaces thanks to the absence of a visor and its chinstrap in a Y with 4 anchor points. It also covers other areas such as industry, construction, public works, forestry, shipping

· Electrical insulation - CLASS 0 - It prevents the passage of a current through the user entering through the head.

- MM protection against splashes of molten metals.
- Sprocket adjustment.
- Textile harness with 6 anchor points, adjustable in two heights.
- Material: ABS
- High visibility reflective straps
- Earmuff 17-P