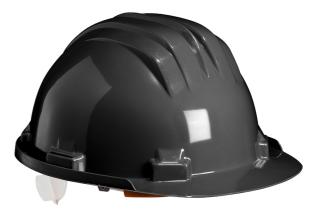

## CLIMAX SLIP HARNESS SAFETY HELMET BLACK

The Climax5-RS safety helmet has been designed and manufactured to ensure optimal impact protection from objects such as stones, roofing tiles, bricks and other items of similar weight as well as from electrical discharges up to 1000Vac or 1500Vdc.

- EN 397 CE
- EN 50365 CE Material: HDPE
- Head harness: Manual adjustment
- Electrical protection: Up to 1000V AC and 1500V DC (low voltage installations)
- Points harness: 6
- Class: 0
- Weight: 322 gr
- 30mm helmet slot
- Sweatband included