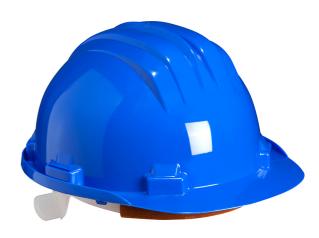

## DATASHEET

Product Code CX5RSB

## CLIMAX SLIP HARNESS SAFETY HELMET BLUE

The Climax5-RS safety helmet has been designed and manufactured to ensure optimal impact protection from objects such as stones, roofing tiles, bricks and other items of similar weight as well as from electrical discharges up to 1000Vac or 1500Vdc.

- EN 397 CE
- EN 50365 CE Material: HDPE
- Head harness: Manual adjustment
- Electrical protection: Up to 1000V AC and 1500V DC (low voltage installations)
- Points harness: 6
- Class: 0
- Weight: 322 gr
- 30mm helmet slot
- Sweatband included
- Some self assembly may be required