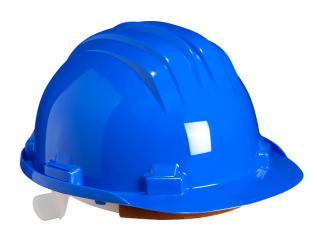

## CLIMAX WHEEL RATCHET SAFETY HELMET BLUE

The Climax 5-RG safety helmet has been designed and manufactured to ensure optimal impact protection from objects such as stones, roofing tiles, bricks and other items of similar weight as well as from electrical discharges up to 1000Vac or 1500Vdc