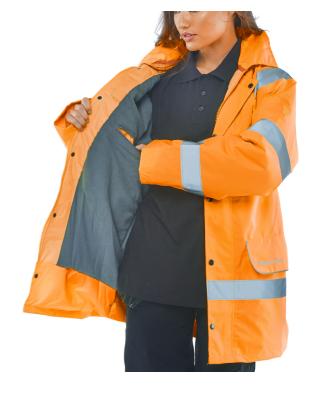

## FLEECE LINED TRAFFIC JKT OR 3XL

High Visibility Foulweather Jacket

- PU coated polyester.
- Fleece lined.
- Concealed hood.
- Two-way heavy duty zip front with storm flap and security pocket.
- 2 x Lower pockets with flaps.
- Right hand chest pocket with flap.
- Inside breast pocket.
- Knitted storm cuffs.
- Internal 'Wicking' strip.
- Fully taped seams.
- Retro-Reflective Tape.
- EN ISO20471:2013 Class 3.
- RIS-3279-TOM Issue 2
- EN343:2003 + A1:2007 Class 3. 1.