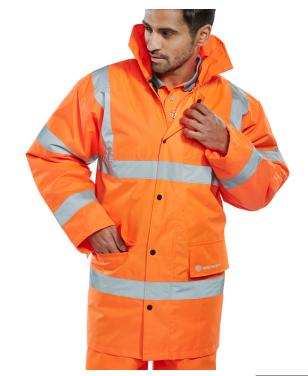

Conforms to EN343 for Water Penetration and Breathability Product supplied with retail tags

orms to EN ISO 20471 Visibility

Garment comes with a hood

Garment has welded or reinforced seams

- PU coated polyester.
- Quilted lining with heavy weight (160gsm) polyester filling.

Concealed hood.

- Two-way heavy duty zip front with storm flap and security pocket.
- 2 Lower pockets with flaps.
- Inside breast pocket.
- Knitted storm cuffs.
- Internal 'Wicking' strip.
- Fully taped seams.
- Reflective Material.

 Conforms to EN ISO 20471 Class 3 High Visibility

- RIS-3279-TOM Issue 2 (Orange Only)
- Conforms to EN 343 **Class 3 Water Penetration** Class 1 Air Permeability