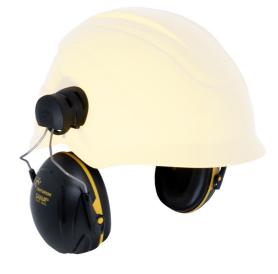

## **Centurion Sana Safety Helmet Mounted Ear Defenders SNR 30**

Sana Ear Defenders offer a wide range of attenuation levels, from 25dB to 34dB, to suit the
majority of industrial environments, providing protection against light industry noise through to
extremely high noise levels.

• The Sana range was developed to provide superior performance and enhanced comfort and fit as well as being fully compatible with Centurion's safety helmets and face protection.

- Stylish cup design in matt Black with gloss features
- Colour coded ring and front printing for easy identification and selection of the correct attenuation level
- Easy to adjust steel arms for quick personalised fit
- Compatible with the full range of Centurion safety helmets and face protection (supplied with Euro connection)
- Soft wide cushions for maximum comfort
- The Sana ear defender range is also available as headband mounted versions
- H=36dB,M=282dB,L=20dB
- SNR 30dB
- Not compatible with CNS17-1125
   Reduced peak helmet, CNS570 connect clips are required (Sold separately)