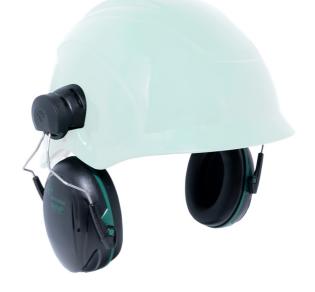

## DATASHEET

Product Code

CNSANA25

Available in Sizes

**ONE SIZE** 

Available in Colours

Centurion Sana Safety Helmet Mounted Ear Defenders SNR 25

• Sana Ear Defenders offer a wide range of attenuation levels, from 25dB to 34dB, to suit the majority of industrial environments, providing protection against light industry noise through to extremely high noise levels.

• The Sana range was developed to provide superior performance and enhanced comfort and fit as well as being fully compatible with Centurion's safety helmets and face protection.

• Stylish cup design in matt Black with gloss features

• Colour coded ring and front printing for easy identification and selection of the correct attenuation level

· Easy to adjust steel arms for quick personalised fit

• Compatible with the full range of Centurion safety helmets and face protection (supplied with Euro connection)

• Soft wide cushions for maximum comfort

• The Sana ear defender range is also available as headband mounted versions

- H=33dB,M=23dB,L=14dB
- SNR 25dB

• Not compatible with CNS17-1125 Reduced peak helmet, CNS570 connect clips are required (Sold separately)