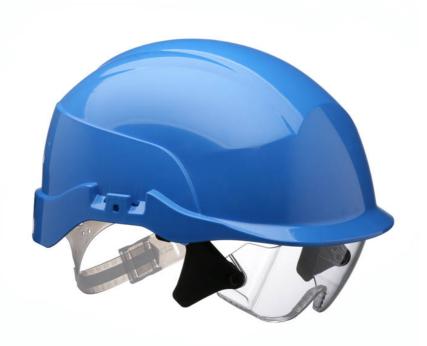

## Centurion Spectrum Safety Helmet with Integrated Eye Protection

- Specialised ABS safety helmet with integrated retractable over spectacles
- The over spectacle design allows for prescription eyewear to be used underneath it
- Overspectacles provide Grade B medium energy impact protection to EN 166, better than standalone spectacles
- Anti-scratch and anti-mist coating provides improved durability and visibility
- Largest front logo area of any industrial safety helmet
  - Helmet approved to EN 397, EN 50365
  - Visor approved to EN 166