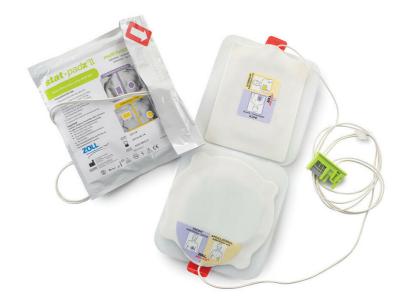

## **Zoll Stat II Defibrillator Replacement Pads**

**Product Code** 

CM7042

Available in Sizes

**ONE SIZE** 

Available in Colours

White CM7042

- ZOLL Stat-padz® are the fastest, easiest-to-use multi-function defibrillator electrodes and are optimized for emergency resuscitation situations
- Pre-connected electrodes
- Speed Pack, reduces cord tangles and fumbling
- Diagrams instructing where to place pads
- Improved polymer gel enhances lateral conductivity; results in less skin effects.
- Center energy feed distributes energy uniformly; reduces edge effect
- Compatible with AED Plus and AED Pro
- Specially designed connector that works directly with the AED