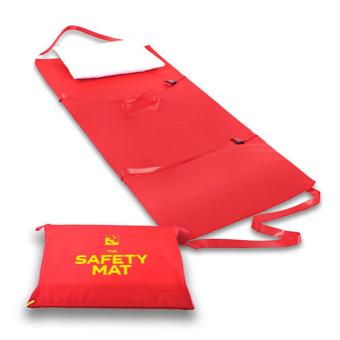

## **SAFETY MAT**

## **SAFETY CHAIR**

The wall mounted Safety Mat Evacuation Sled allows the smooth transfer of disabled patients over any surface even concrete or stairs. The sled can be stored in the wall mounted bag provided and easily deployed when needed in an emergency. Supplied complete with wall mounted rapid deployment pouch

- Dual inner foam provides protection and comfort for patient
- Maximum carrying weight 300kg
- 2 Safety belts and foot pocket to hold the patient safely and securely in place
- Tough slippery coated underside to assist transfer over floor surfaces and stairs
- Complete with storage pouch which can be wall mounted for rapid deployment (fixings not included)
- Dimensions (LxWxD) 1900 x 600 x 40mm