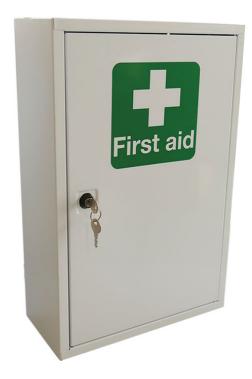

## Click Medical Large First Aid Kit in Wall Cabinet BS8599-1:2019

The first aid cabinet is ideal for use inside and is wall mountable for easy access and immediate recognition of the first aid point.

- Safe and secure storage for first aid contents
- Sturdy lockable design
- Supplied with two keys
- Durable shelves
- Contains:
- 1 x Guidance note.
- 2 x Burn relief dressing (10cm x 10cm).
- 100 x Assorted waterproof plasters.
- 4 x Eyepad dressing with sterile bandage.
- 3 x Foil blanket.
- 4 x Large HSE dressing (18cm x 18cm) sterile Flow-wrapped.
- 6 x Medium HSE dressing (12cm x 12cm) sterile Flow-wrapped.
- 12 x Nitrile gloves (pair).
- 2 x Mouth-to-mouth resuscitation device with valve.
- 4 x Finger dressing with adhesive fixing 3.5cm.
- 2 x Conforming bandage 7.5cm x 4m.
- 3 x Microporous tape 2.5cm x 5m.
- 40 x Sterile cleansing wipes.
- 4 x Single use triangular bandage 90cm x 127cm.
- 1 x Universal shears small.