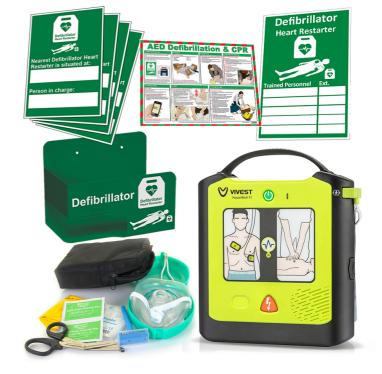

## **Vivest Power Beat Semi Automatic Defibrillator Indoor Package**

We have put together a convenient cost effective tailored bundle for your defib and indoor storage needs,

What's included,

Vivest Powerbeat X1 Semi-Automatic AED is a slimline and lightweight device making it ultra-portable to any location.

A clear instructional pictogram display and loud verbal commands guides the user making it one of the easiest to use on the market even with no previous training. With complete reliability, daily self-testing ensures device is ready to use and with a protection grade IP55.

- 1 x Vivest Power Beat X1 Semi-automatic AED
- 1 x AED Defibrillator wall bracket
- 1 x AED Rescue ready/prep kit in deluxe bag
- 1 x AED Trained personnel sign
- 1 x Nearest Automated defibrillator
- 1 x Defibrillator poster guide
- Packages made to order. Approx 5 days