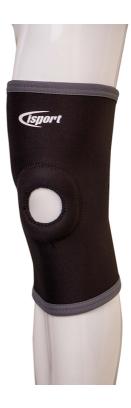

## **NEOPRENE SUPPORT KNEE OPEN SML**

Product Code CM2039

- REDICAL
- Neoprene Support knee open small size (cm) thickness 31.5- 36.5 3 mm
- Neoprene open knee support -small 31.5-40.0 cm
- Protection
- Warmth
- Performance
- Support
- Rehabilitation
- Top quality sports grade supports made in 3mm neoprene for maximum performance and durability.
- Ideal for sport activities and everyday use.