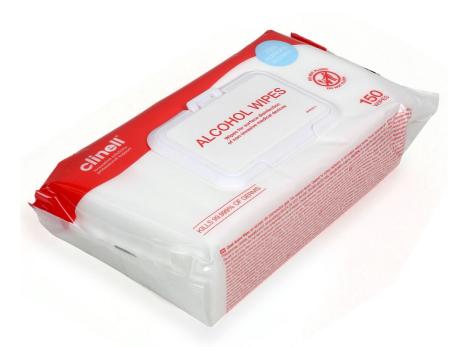

## **CLINELL ALCOHOL WIPES CAW150L**

- Great value, ultra-quick drying and highly effective alcohol wipes with a resealable flip top.
- Ultra-quick drying, smear-free disinfection wipes. High-quality 70% isopropyl alcohol kills 99.999% of pathogens on surfaces and non-invasive medical devices.
- Pharmaceutical grade isopropyl alcohol evaporates quickly so wipes leave no residue or smear, yet kill 99.999% of pathogens including MRSA, E. coli, Pseudomonas and Enterococcus.
- Wipes contain 25gsm non-woven spun bond, which is wetter and thicker than competing alcohol wipes, meaning fewer are needed to clean the same area.