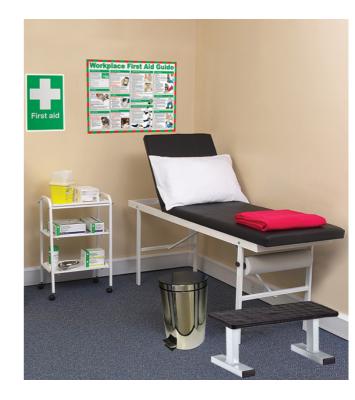

## FIRST AID ROOM PACKAGE

DATASHEET

• Includes the essential first aid facilities for a first aid room comprising of first aid couch, couch step, privacy screen and pedal bin

• A first aid room helps you comply with the Health and Safety Commission Approved Code of Practice L74 March 1997 which states that "Employers should provide a suitable first aid room or rooms where the assessment of first aid needs identifies this as necessary".

• All the basic requirements for a workplace first aid solution

Contains: First aid couch Couch step Three curtain privacy screen Stainless steel pedal bin