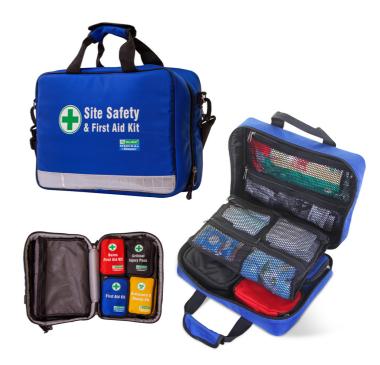

## SITE SAFETY FIRST AID KIT C/W SAFETY ESSENTIALS

The Site Safety and First Aid Kit is a combination bag and kit.

It is ideal for everyone from the lone worker to site offices in changing locations, and has the following features:

- Highly transportable and transferable from site to site
- Large individual compartments for all your safety essentials
- Match the safety essentials to your precise requirements
- Roll out compartments allowing you to carry more important safety or first aid items
- Helmet lanyard for attaching your safety helmet to the bag
- Individual first aid kits for Burns, Personal Issue, Biohazard and Critical Injury
- Refills available for each individual kit
- Excellent cover for all your first aid needs

Individual items: Safety essentials – 2 x surgical masks

- 1 x P3 mask
- 1 x Clear anti-mist specs
- 1 x Executive vest
- 5 x Ear plugs
- 1 x Multi -purpose gloves
- 1 x Nitrile palm coated glove

EY3155 – Hard hat lanyard CM1925 – Site Safety Bag, c/w individual first aid, biohazard, burns and critical injury kit bags CM1926 – Burns First Aid Kit refill CM1927 – Biohazard and Sharps Kit refill CM1928 – Personal Issue First Aid Kit refill CM1929 – Critical Injury Pack refill