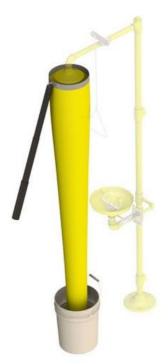

## DELUGE SHOWER AND EYEWASH TEST KIT

Product Code

CM1765

Shower tester is complete with 5 gallon bucket & lid, shower tester, and eyewash tester. The shower & eyewash

tester is designed to allow the testing of emergency safety showers & eyewashes.

SPECIFICATIONS MATERIAL: Test Bucket & Lid: 5 Gallon White Plastic. Funnel Sleeve: White Vinyl. Attachment Ring: Steel. Handle: PVC. Eyewash tester: Clear Plastic.

SHOWER TESTER: Hold large opening of funnel sleeve under shower head and place small opening into shower test bucket. Operate shower as needed for test. Empty test bucket after test, and air dry funnel sleeve after use.

EYEWASH TESTER: Place eyewash tester in spray pattern of eyewash and follow instructions on eyewash tester to verify compliance with ANSI specification.