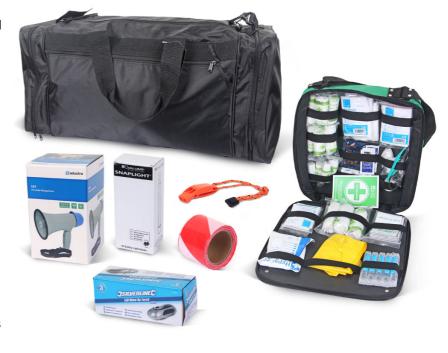

## Click Medical 100 Person Evacuation Kit

DATASHEET

A large, comprehensive kit suitable for the safe evacuation of 100 or more persons. This kit contains a complete first response first aid kit, 100 foil emergency blankets as well as various tools to assist in emergency management. This Site Evacuation Kit weighing approximately 12kg is supplied in a holdall which converts into a back-pack for added versatility and mobility. Perfect for public buildings that host visitors and guests on a regular basis like shopping centres, theatres, museums and schools. Supplied in a holdall with pack-away shoulder straps. Site Evacuation Kit Contents:

- emergency holdall
- incident controller armband
- compact megaphone 8 Watt
- wind-up LED torch
- emergency foil blanket x 103
- safety whistle x 10
- safety light stick x 10
- hazard barrier tape 100M x 7.5cm
- first response first aid kit, comprising:
  - microporous tape
- 2.5cm x 10m
  - HSE guidance leaflet
  - 4 sterile eye pad
- bandages
  - 6 clinical waste bags
  - tuff cut paramedic
- scissors
  - 10 alcohol-free wipes
- 4 large standard dressings
- 6 medium sterile
- dressings
- 5 sterile eye wash
  20ml
  - foil blanket
  - 20 washproof plasters
  - 2 burn gel sachet
- 2 resuscitation face shield
  - 4 triangular bandages
  - eye wash bottle 500ml
  - bag of safety pins
  - 4 instant ice pack
  - shoulder carry bag