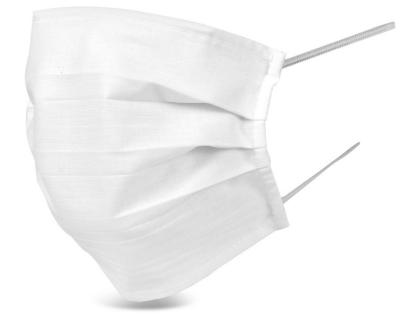

## **Click Medical Cotton Face Mask**

COVID-19 Exceptional Trade - Community mask.

- Reusable cotton face mask
- Nose support integrated in the upper part (nasal clip for easy adjustment)
- Washable at 60 degrees up to 25 washes
- Minimal risk use only