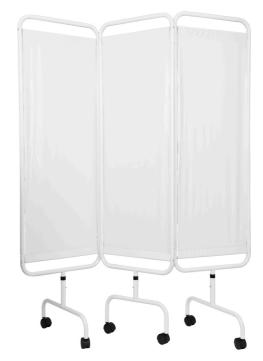

## **Click Medical Three Curtain Privacy Screen**

DATASHEET

This 3 Panel Medical Privacy Screen comprises of a sturdy frame made from a powder coated tubular steel, and a wipe down panel curtain, making it a hygienic option for use in hospitals and care homes.

The frame stands on 3 legs, each with 2 smooth running non-marking castors, making the frame incredibly sturdy. When not in use the screen can be folded away, with the interlocking legs providing further stability when standing freely.

Our medical privacy screen has been designed to be a cost effective option that is quick and easy to assemble.

Benefits & Features

- Powder Coated Steel Construction
- Non-Launder Wipe Down Panels
- Cost Effective
- Foldable for Easy Storage
- Length: 55inches/139.7cm
- Height: 66.5inches/168.9cm and panel height: 47 inches/119.4cm