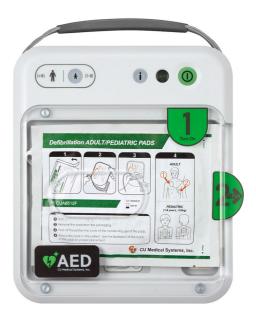

**Product Code** 

CM1270

Available in Sizes

**ONE SIZE** 

Available in Colours

Includes - x1 set of Dual Adult/Child Electrode Pads, Carry Case, Disposable Battery, x1 Patient Starter Prep Kit. AED Starter Kit containing;

1 Pair of Tough Cut Shears

1 Prep Razor

**Semi Automatic** 

- 1 Set of Nitrile Gloves 2 Patient Wipes
- 1 Resuscitation Faceshield
- Easy access to pads from front panel Device and consumables status LED indicator
- CPR metronome, voice guidance and graphic
- Data transfer by USB
- Automatic internal discharge
- Daily/weekly self test
- Adult/paediatric mode change button
- Combined adult / paediatric pads
- CPR step detection indicator for more effective CPR

## CU Medical Systems, Inc. Info

CU Medical iPad NFK200 AED Defibrillator