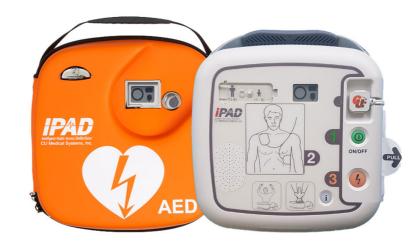

## Available in Colours

• Operations status indicator for battery and pad life

CU Medical iPad SP1 Semi Automatic

- Free, robust carry case
- Daily self-checks
- Simple switch from adult to child mode

**Defibrillator with Carry Case** 

- Two sets of electrode pads, one set pre-connected, one spare set. For use on adults and children (age1+)
- Clear visual and verbal guidance
- Ambient noise adjustment
- CPR detection and metronome
- Large internal memory with simple data access
- Less than 6 seconds from completion of CPR to shock delivery
- Disposable battery pack