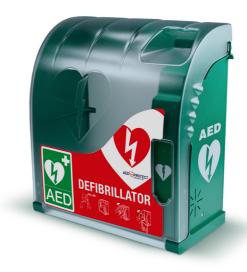

## AIVIA 210 DEFIBRILLATOR CABINET C/W HEATING & ALARM

Product Code CM1220

Available in Sizes

400X450X240MM

Available in Colours

Green CM1220 Ready for both indoor and outdoor use, the AIVIA®210 is a keypad access AED wall cabinet, suitable for storing any brand of AED.

Robust and lightweight, the modern design of the AlVIA® 210 is composed of two distinct parts: - A clear anti-UV treated polycarbonate cover - A green ABS frame which complies with ISO 3864, International Standard concerning emergency colour codes. These materials are well known in many industries for their shock resistant properties. The AlVIA® 210 is rated IK10 which shows an efficient protection against external mechanical impacts

The AIVIA® 210 is a restricted access cabinet, secured by a 4-digit code. The AED is available to authorized people in case of an emergency. Opening the AIVIA® 210 with the pre-set user code triggers a visual alarm with flashing red LEDs. An audible alarm (103dB) will be operational if the locking mechanism is forced when the door is opened. A maintenance code is also available for maintenance purpose.

## **Key Features**

- Perfect indoor or outdoor solution to protecting and storing your defibrillator
- Designed with two sections providing amazing shock resistance properties
- Combines a Polycarbonate cover with an ABS chassis as 2 distinct parts
- Internal heating to keep your defibrillator at optimum performance temperature
- Defibrillator also protected by coated seals and LEDs installed for day/night lighting
- 105db audible alarm triggered once the cabinet is opened in an emergency
- IP rating 44
- Ideal with all AED (automated external defibrillator) models
- Dimensions : H = 423 mm, L = 388 mm, P = 201 mm, Weight = 3.5 kg
- 2 year warranty period for the cabinet