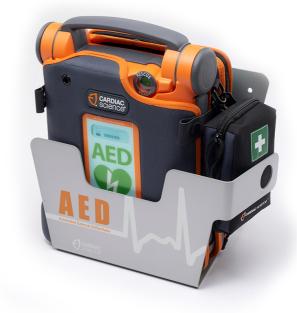

## **Zoll G5 Defibrillator Metal Wall Bracket**

**Product Code** 

CM1207

Available in Sizes

ONE SIZE

Available in Colours

Grey CM1207

## WALL SLEEVE/BRACKET ONLY - DOES NOT INCLUDE CARRY CASE OR DEFIB UNIT

Helping people to identify the correct storage location for the defibrillator whilst not in use, the Cardiac Science Powerheart G5 metal wall sleeve allows the life saving device to be stored in a prominent position whilst remaining fully accessible in case of an emergency. The wall sleeve offers a protective and economical storage solution for the Powerheart G5 defibrillator.

- Suitable for storing the Cardiac Science Powerheart G5 defibrillators
- Also capable of holding a defibrillator stored in the G5 premium carry case
- Helps to identify the correct storage location
- Defibrillator remains fully visible and accessible at all times
- Durable stainless steel construction
- Protective and economical storage solution