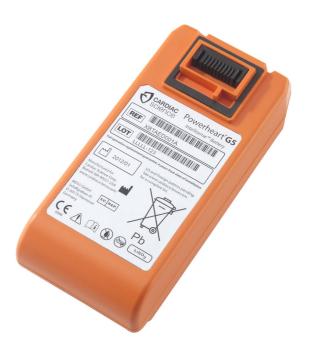

## Zoll G5 Defibrillator Replacement Battery

With the ability to power up to 500 shocks, this replacement lithium battery is designed for use with the Cardiac Science Powerheart G5 defibrillators. Equipped to provide a 4 year operational lifespan, the Powerheart G5 battery has a reserve of 9 more shocks after the defibrillator indicates a low battery warning. This gives you enough time to obtain a replacement G5 battery ready for use. • Provides power to the Cardiac Science Powerheart G5 defibrillators

- Can deliver up to 500 shocks (150VE)
- Holds a reserve of 9 shocks after low battery warning is given
- Ideal to keep as a spare when the defibrillator indicates low battery
- 4 year operational lifespan