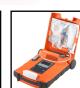

## Zoll G5 AED Fully Automatic Defibrillator + CPR Device + Carry Sleeve + Ready Kit

- Fully automatic operation automatically delivers a shock, if needed
- Supplied with one set of adult electrode pads, battery and software
- 7 year manufacturer's warranty on the defibrillator unit
- 4 year battery standby life
- 5 year battery shelf life
- 2 year electrode pad life (from date of manufacture)
- Daily, weekly and monthly automatic self tests performed by the unit
- Energy levels are increased should the initial lower dose shock be unsuccessful
- Robust IP55 rated design for high resistance against dust and moisture
- Provides LED indication for visual assurance that the defibrillator is fully functional
- Battery status indicator shows the remaining battery capacity
- Non-polarised adult pads help to save time in an emergency
- CPR Device (CPRD) feature: provides real-time CPR feedback for correct compression rate and depth
- Stores usage information that can be transferred to a computer for analysis: USB port
- Can be used on young patients with the infant/ child pads (sold separately CM1205)
- Typical time taken for initial analysis and time to charge: 15 seconds