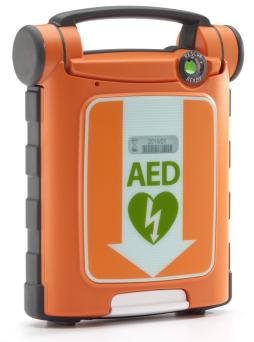

## Zoll G5 AED Fully Automatic Defibrillator + CPR Device + Carry Sleeve + Ready Kit

- Fully automatic operation automatically delivers a shock, if needed
- Supplied with one set of adult electrode pads, battery and software
- 7 year manufacturer's warranty on the defibrillator unit
- 4 year battery standby life
- 5 year battery shelf life
- 2 year electrode pad life (from date of manufacture)
- Daily, weekly and monthly automatic self tests performed by the unit
- Energy levels are increased should the initial lower dose shock be unsuccessful
- Robust IP55 rated design for high resistance against dust and moisture
- Provides LED indication for visual assurance that the defibrillator is fully functional
- Battery status indicator shows the remaining battery capacity
- Non-polarised adult pads help to save time in an emergency
- CPR Device (CPRD) feature: provides real-time CPR feedback for correct compression rate and depth
- Stores usage information that can be transferred to a computer for analysis: USB port
- Can be used on young patients with the infant/ child pads (sold separately CM1205)
- Typical time taken for initial analysis and time to charge: 15 seconds