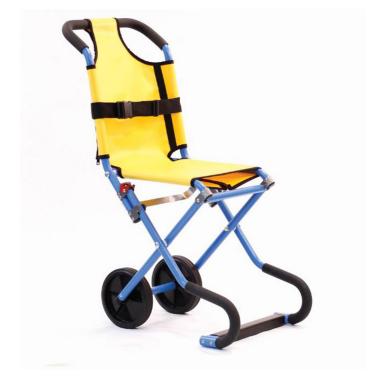

## **Evac+Chair 1-200 Carry Lite Chair**

EVAC O CHAIR

Product Code CM1128

Available in Sizes

**ONE SIZE** 

Available in Colours

Blue CM1128 Designed for easy storage, the Evac+Chair CarryLite Transit Chair folds neatly in half and can be stored in the smallest of areas.

The chair unfolds in one swift movement for immediate use..

- Lightweight aluminium construction
- Quick &easy to use
- Lifting handles for effective grip
- Large wheels for stability over rough terrain
- Unique locking system
- Made in the UK

Includes:

Patient Restraints

Height 770mm (folded)
Width 435mm (folded)
Depth 270mm (folded)
Weight 6.0kg (unladed)

Payload Capacity 200kg