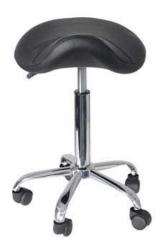

## **Click Medical Gas Lift Saddle Stool**

DATASHEET

Heavy duty five spoke chrome base with durable plastic castors ensure smooth and stable mobility when moving around the clinical environment. The moulded and cushioned PVC saddle stool gives enhanced postural support.

Easily located handle for gas lift height adjustment offering smooth ascent and descent action allows practitioners to quickly and comfortably configure sitting position. Also available with an optional foot bar, which further enhances the range of comfort options.