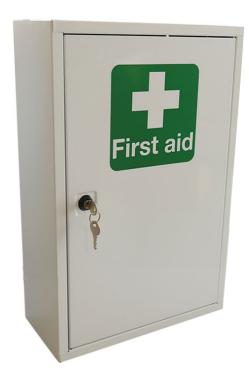

## **Click Medical Single Door Metal First Aid Cabinet**

The Single Door, Single Depth Cabinet is a secure storage option for first aid content and provides compartments where the content can be organised. The Single Door, Single Depth Cabinet has a sturdy lockable design with a hardwearing finish. The first aid cabinet is ideal for use inside and is wall mountable for easy access and immediate recognition of the first aid point. The Single Door, Single Depth Cabinet is supplied empty and is suitable for organisations with small number of people(1-10)

- Safe and secure storage for first aid contents
- Sturdy lockable design
- Supplied with two keys
- 2 Durable shelves
- Supplied empty

46 x 30 x 14cms