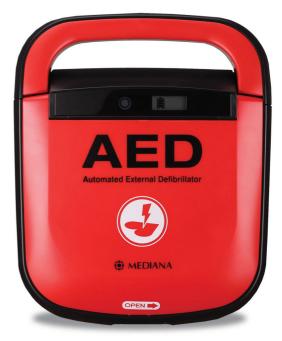

## Mediana A15 Heart On Semi Automatic AED

DATASHEET

• The unit is supplied with a protective outer cover, which when opened by the easy sliding switch, automatically turns on.

- The defibrillator pads are already connected and ready to use.
- LED indicator lights flash with the corresponding voice prompts.
- Visual icons clarify the necessary actions.
- The adult/paediatric mode switch allows the correct setting without changing the pads.

• The battery is disposable, LiMnO2 Non-rechargeable, with 2 years shelf life, and 5 years standby life.

- 1 Mediana HeartOn AED A15
- 1 Instruction Manual
- 1 SD Card
- 1 Set Adult/Paediatric Defibrillation Pads
- I Soft Carry Case